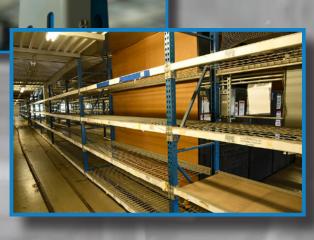

## Racking

Steel King & Paltier -144"x2.5"- Button Head Teardrop Beams 78"x30"- Teardrop Uprights Inside Waterfall Light Duty -70"x46" 46"x26"

ć